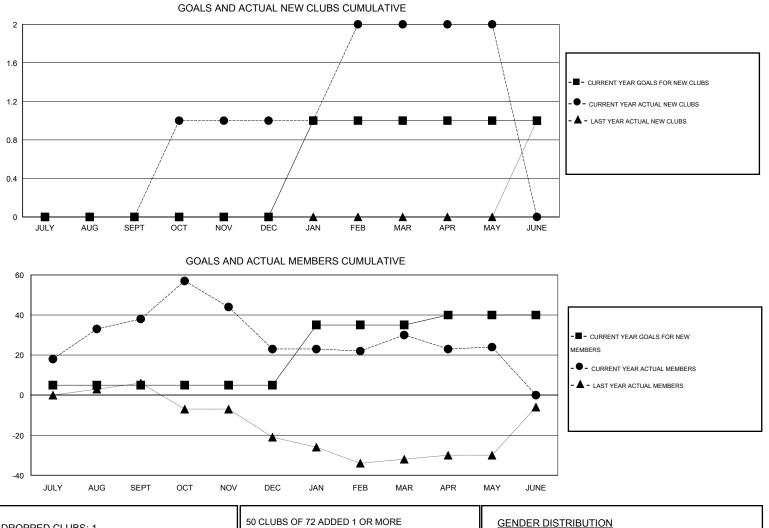

## GMT: John Muller

| LOCATION AUSTRALIA |
|--------------------|
|--------------------|

|                       |                  | Clubs               |                            |                             | Members               |                    |                                  |                              |                             |  |
|-----------------------|------------------|---------------------|----------------------------|-----------------------------|-----------------------|--------------------|----------------------------------|------------------------------|-----------------------------|--|
| RESULTS FOR 2013-2014 |                  |                     |                            |                             | RESULTS FOR 2013-2014 |                    |                                  |                              |                             |  |
| QUARTER               | NEW CLUB<br>GOAL | ACTUAL NEW<br>CLUBS | ACTUAL<br>DROPPED<br>CLUBS | ACTUAL NET<br>GAIN/<br>LOSS | QUARTER               | NEW MEMBER<br>GOAL | ACTUAL TOTAL<br>MEMBERS<br>ADDED | ACTUAL<br>DROPPED<br>MEMBERS | ACTUAL NET<br>GAIN/<br>LOSS |  |
| JULY/AUG/SEPT         | 0                | 0                   | 1                          | -1                          | JULY/AUG/SEPT         | 5                  | 78                               | 40                           | 38                          |  |
| OCT/NOV/DEC           | 0                | 1                   | 0                          | 1                           | OCT/NOV/DEC           | 0                  | 56                               | 71                           | -15                         |  |
| JAN/FEB/MAR           | 1                | 1                   | 0                          | 1                           | JAN/FEB/MAR           | 30                 | 83                               | 76                           | 7                           |  |
| APR/MAY/JUNE          | 0                | 0                   | 0                          | 0                           | APR/MAY/JUNE          | 5                  | 31                               | 37                           | -6                          |  |

| DROPPED CLUBS: 1 |     | 50 CLUBS OF 72 ADDED 1 OR MORE | GENDER DISTRIBUTION   |              |     |
|------------------|-----|--------------------------------|-----------------------|--------------|-----|
|                  |     | NEW MEMBERS                    | MALE                  | 951 (64.91%) |     |
|                  |     |                                | FEMALE                | 514 (35.09%) |     |
| DROPPED MEMBERS  |     |                                |                       |              |     |
| DECEASED         | 9   | CLICK HERE FOR HEALTH          |                       |              | 005 |
| CLUB CANCELLED   | 0   | ASSESSMENT DATA                | FAMILY UNIT MEMBER    | 305          |     |
| OTHER            | 215 |                                | HEAD OF HOUSEHOL      | 150          |     |
| TOTAL            | 224 |                                | NON-HEAD OF HOUSEHOLD |              |     |
|                  |     |                                |                       |              |     |